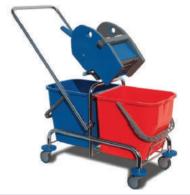

ton kutu/carton boxes                        | Karton kutu/carton boxes                        |
| Net Ağırlık / Net Weight :          | 138 gr                                          | 185 gr                                          |
| Koli içi / Unit per Box :           | 40                                              | 24                                              |
| Brüt Koli Ağırlığı / Gross Weight : | 5,5 kg                                          | 4,45 kg                                         |
| Koli Ebat / Dimensions :            | 22x22x12                                        | 35x58x16                                        |
| Barkod No / Barcode Number :        | 8691262 709934                                  | 8691262 709941                                  |





# End. Temizlik setleri Grubu / Prof. Cleaning bowls group / End.Groupe d'Équipement de Nettoyage Группа комплектов для пром.уборки /مجموعة اطقم التنظيف الصناعي مجموعة

| Ürünün Adı/ Product Name :          | SL 906 End. Temizlik Seti (tek kovalı)<br>SL 906 Prof. Cleaning Set (single bowl) | SL 696 End. Temizlik Seti lüx (çift kovalı)<br>SL 696 Prof. Cleaning Set lux (double bowl) |
|-------------------------------------|-----------------------------------------------------------------------------------|--------------------------------------------------------------------------------------------|
| Ürün Kodu / Product Code :          | 890707001.42                                                                      | 890707001.43