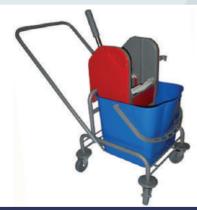

arton kutu/carton boxes                        | Karton kutu/carton boxes                        |
| Net Ağırlık / Net Weight :          | 138 gr                                          | 185 gr                                          |
| Koli içi / Unit per Box :           | 40                                              | 24                                              |
| Brüt Koli Ağırlığı / Gross Weight : | 5,5 kg                                          | 4,45 kg                                         |
| Koli Ebat / Dimensions :            | 22x22x12                                        | 35x58x16                                        |
| Barkod No / Barcode Number :        | 8691262 709934                                  | 8691262 709941                                  |





# End. Temizlik setleri Grubu / Prof. Cleaning bowls group / End.Groupe d'Équipement de Nettoyage Группа комплектов для пром.уборки /مجموعة اطقم التنظيف الصناعي مجموعة

| Ürünün Adı/ Product Name :          | SL 906 End. Temizlik Seti (tek kovalı)<br>SL 906 Prof. Cleaning Set (single bowl) | SL 696 End. Temizlik Seti lüx (çift kovalı)<br>SL 696 Prof. Cleaning Set lux (double bowl) |
|-------------------------------------|-----------------------------------------------------------------------------------|--------------------------------------------------------------------------------------------|
| Ürün Kodu / Product Code :          | 890707001.42                                                                      | 890707001.43