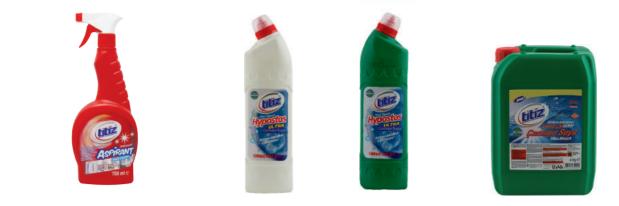

AND DECK

Tur

F

titiz

|                                                                                                                                                                                                                                                                                                                                                                                                                                                                                                                                                                                                                                                                                                                                                                                                                                                                                                                                                                                                                                                                                                                                                                                                                                                                                                                                                                                                                                                                                                                                                                                                                                                                                                                                                                                                                                                                                                                                                                                                                                                                                                                                | TOLK I-CALK                                                                                                                                                                                                                                                                                                                                                                                                                                                                                                                                                                                                                                                                                                                                                                                                                                                                                                                                                                                                                                                                                                                                                                                                                                                                                                                                                                                                                                                                                                                                                                                                                                                                                                                                                                                                                                                                                                                                                                                                                                                                                                                    |
|--------------------------------------------------------------------------------------------------------------------------------------------------------------------------------------------------------------------------------------------------------------------------------------------------------------------------------------------------------------------------------------------------------------------------------------------------------------------------------------------------------------------------------------------------------------------------------------------------------------------------------------------------------------------------------------------------------------------------------------------------------------------------------------------------------------------------------------------------------------------------------------------------------------------------------------------------------------------------------------------------------------------------------------------------------------------------------------------------------------------------------------------------------------------------------------------------------------------------------------------------------------------------------------------------------------------------------------------------------------------------------------------------------------------------------------------------------------------------------------------------------------------------------------------------------------------------------------------------------------------------------------------------------------------------------------------------------------------------------------------------------------------------------------------------------------------------------------------------------------------------------------------------------------------------------------------------------------------------------------------------------------------------------------------------------------------------------------------------------------------------------|--------------------------------------------------------------------------------------------------------------------------------------------------------------------------------------------------------------------------------------------------------------------------------------------------------------------------------------------------------------------------------------------------------------------------------------------------------------------------------------------------------------------------------------------------------------------------------------------------------------------------------------------------------------------------------------------------------------------------------------------------------------------------------------------------------------------------------------------------------------------------------------------------------------------------------------------------------------------------------------------------------------------------------------------------------------------------------------------------------------------------------------------------------------------------------------------------------------------------------------------------------------------------------------------------------------------------------------------------------------------------------------------------------------------------------------------------------------------------------------------------------------------------------------------------------------------------------------------------------------------------------------------------------------------------------------------------------------------------------------------------------------------------------------------------------------------------------------------------------------------------------------------------------------------------------------------------------------------------------------------------------------------------------------------------------------------------------------------------------------------------------|
| Ball Server                                                                                                                                                                                                                                                                                                                                                                                                                                                                                                                                                                                                                                                                                                                                                                                                                                                                                                                                                                                                                                                                                                                                                                                                                                                                                                                                                                                                                                                                                                                                                                                                                                                                                                                                                                                                                                                                                                                                                                                                                                                                                                                    | 1.1.0 Mail.                                                                                                                                                                                                                                                                                                                                                                                                                                                                                                                                                                                                                                                                                                                                                                                                                                                                                                                                                                                                                                                                                                                                                                                                                                                                                                                                                                                                                                                                                                                                                                                                                                                                                                                                                                                                                                                                                                                                                                                                                                                                                                                    |
|                                                                                                                                                                                                                                                                                                                                                                                                                                                                                                                                                                                                                                                                                                                                                                                                                                                                                                                                                                                                                                                                                                                                                                                                                                                                                                                                                                                                                                                                                                                                                                                                                                                                                                                                                                                                                                                                                                                                                                                                                                                                                                                                |                                                                                                                                                                                                                                                                                                                                                                                                                                                                                                                                                                                                                                                                                                                                                                                                                                                                                                                                                                                                                                                                                                                                                                                                                                                                                                                                                                                                                                                                                                                                                                                                                                                                                                                                                                                                                                                                                                                                                                                                                                                                                                                                |
| ACCESSION OF A DESIGNATION OF A DESIGNAT |                                                                                                                                                                                                                                                                                                                                                                                                                                                                                                                                                                                                                                                                                                                                                                                                                                                                                                                                                                                                                                                                                                                                                                                                                                                                                                                                                                                                                                                                                                                                                                                                                                                                                                                                                                                                                                                                                                                                                                                                                                                                                                                                |
| A DO TO DO TO DO TO DO                                                                                                                                                                                                                                                                                                                                                                                                                                                                                                                                                                                                                                                                                                                                                                                                                                                                                                                                                                                                                                                                                                                                                                                                                                                                                                                                                                                                                                                                                                                                                                                                                                                                                                                                                                                                                                                                                                                                                                                                                                                                                                         | ground and succession that is                                                                                                                                                                                                                                                                                                                                                                                                                                                                                                                                                                                                                                                                                                                                                                                                                                                                                                                                                                                                                                                                                                                                                                                                                                                                                                                                                                                                                                                                                                                                                                                                                                                                                                                                                                                                                                                                                                                                                                                                                                                                                                  |
|                                                                                                                                                                                                                                                                                                                                                                                                                                                                                                                                                                                                                                                                                                                                                                                                                                                                                                                                                                                                                                                                                                                                                                                                                                                                                                                                                                                                                                                                                                                                                                                                                                                                                                                                                                                                                                                                                                                                                                                                                                                                                                                                | STATISTICS IN A DESCRIPTION OF THE OWNER.                                                                                                                                                                                                                                                                                                                                                                                                                                                                                                                                                                                                                                                                                                                                                                                                                                                                                                                                                                                                                                                                                                                                                                                                                                                                                                                                                                                                                                                                                                                                                                                                                                                                                                                                                                                                                                                                                                                                                                                                                                                                                      |
|                                                                                                                                                                                                                                                                                                                                                                                                                                                                                                                                                                                                                                                                                                                                                                                                                                                                                                                                                                                                                                                                                                                                                                                                                                                                                                                                                                                                                                                                                                                                                                                                                                                                                                                                                                                                                                                                                                                                                                                                                                                                                                                                | and provide a start of the start party of the start                                                                                                                                                                                                                                                                                                                                                                                                                                                                                                                                                                                                                                                                                                                                                                                                                                                                                                                                                                                                                                                                                                                                                                                                                                                                                                                                                                                                                                                                                                                                                                                                                                                                                                                                                                                                                                                                                                                                                                                                                                                                            |
|                                                                                                                                                                                                                                                                                                                                                                                                                                                                                                                                                                                                                                                                                                                                                                                                                                                                                                                                                                                                                                                                                                                                                                                                                                                                                                                                                                                                                                                                                                                                                                                                                                                                                                                                                                                                                                                                                                                                                                                                                                                                                                                                |                                                                                                                                                                                                                                                                                                                                                                                                                                                                                                                                                                                                                                                                                                                                                                                                                                                                                                                                                                                                                                                                                                                                                                                                                                                                                                                                                                                                                                                                                                                                                                                                                                                                                                                                                                                                                                                                                                                                                                                                                                                                                                                                |
| station in the same                                                                                                                                                                                                                                                                                                                                                                                                                                                                                                                                                                                                                                                                                                                                                                                                                                                                                                                                                                                                                                                                                                                                                                                                                                                                                                                                                                                                                                                                                                                                                                                                                                                                                                                                                                                                                                                                                                                                                                                                                                                                                                            | the set of  |
|                                                                                                                                                                                                                                                                                                                                                                                                                                                                                                                                                                                                                                                                                                                                                                                                                                                                                                                                                                                                                                                                                                                                                                                                                                                                                                                                                                                                                                                                                                                                                                                                                                                                                                                                                                                                                                                                                                                                                                                                                                                                                                                                | Mark & Market                                                                                                                                                                                                                                                                                                                                                                                                                                                                                                                                                                                                                                                                                                                                                                                                                                                                                                                                                                                                                                                                                                                                                                                                                                                                                                                                                                                                                                                                                                                                                                                                                                                                                                                                                                                                                                                                                                                                                                                                                                                                                                                  |
| and the second                                                                                                                                                                                                                                                                                                                                                                                                                                                                                                                                                                                                                                                                                                                                                                                                                                                                                                                                                                                                                                                                                                                                                                                                                                                                                                                                                                                                                                                                                                                                                                                                                                                                                                                                                                                                                                                                                                                                                                                                                                                                                                                 |                                                                                                                                                                                                                                                                                                                                                                                                                                                                                                                                                                                                                                                                                                                                                                                                                                                                                                                                                                                                                                                                                                                                                                                                                                                                                                                                                                                                                                                                                                                                                                                                                                                                                                                                                                                                                                                                                                                                                                                                                                                                                                                                |
|                                                                                                                                                                                                                                                                                                                                                                                                                                                                                                                                                                                                                                                                                                                                                                                                                                                                                                                                                                                                                                                                                                                                                                                                                                                                                                                                                                                                                                                                                                                                                                                                                                                                                                                                                                                                                                                                                                                                                                                                                                                                                                                                | And the second s |