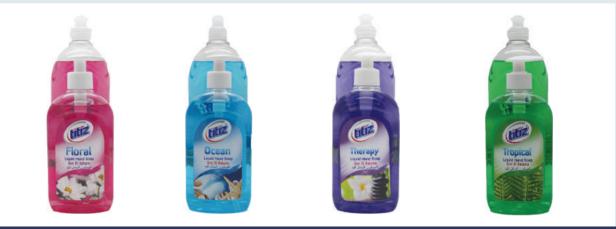

| 5,310 kg                                | 5,310 kg                              | 5,310 kg                                  | 5,310 kg                                    |  |  |
| Koli Ebat / Dimensions :                                                                                        | 275x235x200                             | 275x235x200                           | 275x235x200                               | 275x235x200                                 |  |  |
| Barkod No / Barcode Number :                                                                                    | 8691262 715041                          | 8691262 715034                        | 8691262 715058                            | 8691262 715027                              |  |  |



| Sıvı Sabun / Luquid Soap / Savon Liquide / ЖИДКОЕ МЫЛО مسائل / Sıvı Sabun / Luquid Soap / Savon Liquide / ЖИДКОЕ МЫЛО |                                         |                                       |                                           |                                             |  |  |
|-----------------------------------------------------------------------------------------------------------------------|-----------------------------------------|---------------------------------------|-------------------------------------------|---------------------------------------------|--|--|
| Ürünün Adı/ Product Name :                                                                                            | Sıvı Sabun Floral<br>Liquid Soap Floral | Sıvı Sabun Ocean<br>Liquid Soap Oc