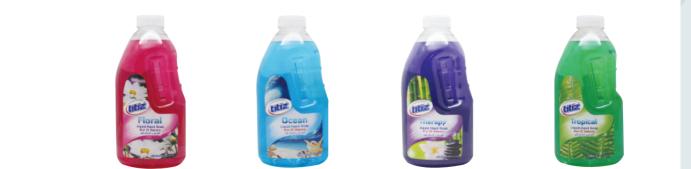

| 7,110 kg                                | 7,110 kg                              | 7,110 kg                                  | 7,110 kg                                    |  |  |
| Koli Ebat / Dimensions :                                                                                              | 340x170x260                             | 340x170x260                           | 340x170x260                               | 340x170x260                                 |  |  |
| Barkod No / Barcode Number :                                                                                          | 8691262 715089                          | 8691262 715072                        | 8691262 715096                            | 8691262 715065                              |  |  |



| Sıvı Sabun / Luqui                  | Sıvı Sabun / Luquid Soap / Savon Liquide / ЖИДКОЕ МЫЛО مصابون سائل / |                                       |                                           |                                             |  |  |
|-------------------------------------|----------------------------------------------------------------------|---------------------------------------|-------------------------------------------|---------------------------------------------|--|--|
| Ürünün Adı/ Product Name :          | Sıvı Sabun Floral<br>Liquid Soap Floral                              | Sivi Sabun Ocean<br>Liquid Soap Ocean | Sıvı Sabun Therapy<br>Liquid Soap Therapy | Sıvı Sabun Tropical<br>Liquid Soap Tropical |  |  |
| Ürün Kodu / Product Code :          | 110103060.01