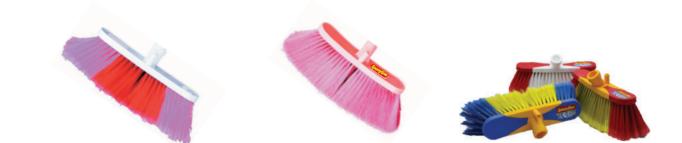

| 1                                                                                          |
| Brüt Koli Ağırlığı / Gross Weight : | 2,5 kg                                                                            | 2,5 kg                                                                                     |
| Koli Ebat / Dimensions :            | 40x79x52                                                                          | 40x79x52                                                                                   |
| Barkod No / Barcode Number :        | 8691262 711908                                                                    | 8691262 713696                                                                             |



## Oto fırçaları (yedek) Grubu / Auto brushes (refill) Group / Groupe de Brosse Automobiles(de rechange) Группа авто щеток (запасные) / فطع الغيار )

| Ürünün Adı/ Product Name :          | SL 848 Oto fırçası ekonomik (yedek)<br>SL 848 Auto brush eco -(w/o handle) | SL 590 Oto fırçası Lüks (yedek)<br>SL 590 Auto brush Lüx - (w/o handle) | SL 389 Fanatik Oto Fırçası kokulu, yumuşak, 2 renk (yedek)<br>SL 848 Fanatic Auto brush soft, smell, 2 colors (w/o handle) |
|-------------------------------------|----------------------------------------------------------------------------|-------------------------------------------------------------------------|----------------------------------------------------------------------------------------------------------------------------|
| Ürün Kodu / Pr