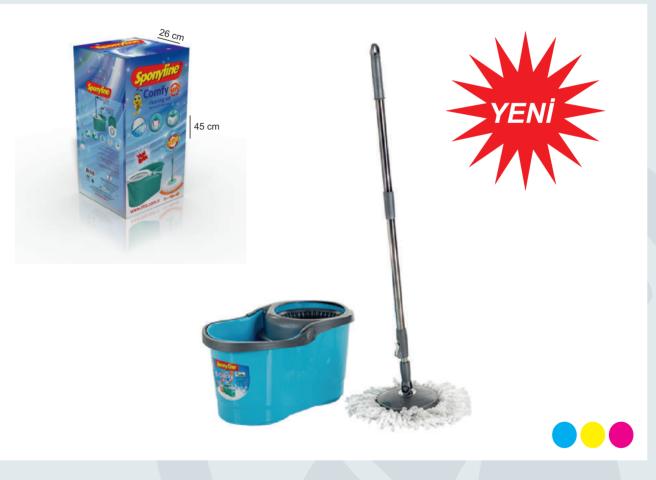

|
| Koli içi / Unit per Box :           | 20                                                                      | 20                                                                          |
| Brüt Koli Ağırlığı / Gross Weight : | 14,4 kg                                                                 | 12 kg                                                                       |
| Koli Ebat / Dimensions :            | 350x1080x450                                                            | 350x1080x450                                                                |
| Barkod No / Barcode Number :        | 8691262 710046                                                          | 8691262 711302                                                              |



|                                   |   | 01 |
|-----------------------------------|---|----|
| Ürünün Adı/ Product Name          | : | SL |
| Ürün Kodu / Product Code          | : | 8  |
| Ambalaj Cinsi / Packaging Type    | : | K  |
| Net Ağırlık / Net Weight          | : | 2  |
| Koli içi / Unit per Box           | : | 1  |
| Brüt Koli Ağırlığı / Gross Weight | : | 2  |
| Koli Ebat / Dimensions            | : | 2  |
| Barkod No / Barcode Number        | 1 | 8  |

#### SL 443 Comfy dönmeli ve kurutmalı Temizlik seti 17 lt (döner baskılı kova + 1,20 cm özel oynar sap + mikrofiber mop) SL 443 Comfy twister and dry cleaning set 17 lt (bucket with pressing + 1,20 cm spacial move handle + microfiber mop)

| 890707001.25             |  |
|--------------------------|--|
| Karton kutu/carton b