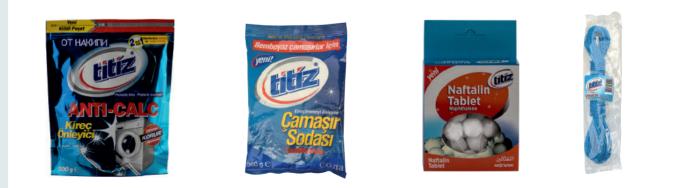

AND DECK

Tur

F

titiz

|                                                                                                                                                                                                                                                                                                                                                                                                                                                                                                                                                                                                                                                                                                                                                                                                                                                                                                                                                                                                                                                                                                                                                                                                                                                                                                                                                                                                                                                                                                                                                                                                                                                                                                                                                                                                                                                                                                                                                                                                                                                                                                                                | TOLK I-CALK                                                                                                                                                                                                                                                                                                                                                                                                                                                                                                                                                                                                                                                                                                                                                                                                                                                                                                                                                                                                                                                                                                                                                                                                                                                                                                                                                                                                                                                                                                                                                                                                                                                                                                                                                                                                                                                                                                                                                                                                                                                                                                                    |
|--------------------------------------------------------------------------------------------------------------------------------------------------------------------------------------------------------------------------------------------------------------------------------------------------------------------------------------------------------------------------------------------------------------------------------------------------------------------------------------------------------------------------------------------------------------------------------------------------------------------------------------------------------------------------------------------------------------------------------------------------------------------------------------------------------------------------------------------------------------------------------------------------------------------------------------------------------------------------------------------------------------------------------------------------------------------------------------------------------------------------------------------------------------------------------------------------------------------------------------------------------------------------------------------------------------------------------------------------------------------------------------------------------------------------------------------------------------------------------------------------------------------------------------------------------------------------------------------------------------------------------------------------------------------------------------------------------------------------------------------------------------------------------------------------------------------------------------------------------------------------------------------------------------------------------------------------------------------------------------------------------------------------------------------------------------------------------------------------------------------------------|--------------------------------------------------------------------------------------------------------------------------------------------------------------------------------------------------------------------------------------------------------------------------------------------------------------------------------------------------------------------------------------------------------------------------------------------------------------------------------------------------------------------------------------------------------------------------------------------------------------------------------------------------------------------------------------------------------------------------------------------------------------------------------------------------------------------------------------------------------------------------------------------------------------------------------------------------------------------------------------------------------------------------------------------------------------------------------------------------------------------------------------------------------------------------------------------------------------------------------------------------------------------------------------------------------------------------------------------------------------------------------------------------------------------------------------------------------------------------------------------------------------------------------------------------------------------------------------------------------------------------------------------------------------------------------------------------------------------------------------------------------------------------------------------------------------------------------------------------------------------------------------------------------------------------------------------------------------------------------------------------------------------------------------------------------------------------------------------------------------------------------|
| Ball Server                                                                                                                                                                                                                                                                                                                                                                                                                                                                                                                                                                                                                                                                                                                                                                                                                                                                                                                                                                                                                                                                                                                                                                                                                                                                                                                                                                                                                                                                                                                                                                                                                                                                                                                                                                                                                                                                                                                                                                                                                                                                                                                    | 1.1.0 Mail.                                                                                                                                                                                                                                                                                                                                                                                                                                                                                                                                                                                                                                                                                                                                                                                                                                                                                                                                                                                                                                                                                                                                                                                                                                                                                                                                                                                                                                                                                                                                                                                                                                                                                                                                                                                                                                                                                                                                                                                                                                                                                                                    |
|                                                                                                                                                                                                                                                                                                                                                                                                                                                                                                                                                                                                                                                                                                                                                                                                                                                                                                                                                                                                                                                                                                                                                                                                                                                                                                                                                                                                                                                                                                                                                                                                                                                                                                                                                                                                                                                                                                                                                                                                                                                                                                                                |                                                                                                                                                                                                                                                                                                                                                                                                                                                                                                                                                                                                                                                                                                                                                                                                                                                                                                                                                                                                                                                                                                                                                                                                                                                                                                                                                                                                                                                                                                                                                                                                                                                                                                                                                                                                                                                                                                                                                                                                                                                                                                                                |
| ACCESSION OF A DESIGNATION OF A DESIGNAT |                                                                                                                                                                                                                                                                                                                                                                                                                                                                                                                                                                                                                                                                                                                                                                                                                                                                                                                                                                                                                                                                                                                                                                                                                                                                                                                                                                                                                                                                                                                                                                                                                                                                                                                                                                                                                                                                                                                                                                                                                                                                                                                                |
| A DO TO DO TO DO TO DO                                                                                                                                                                                                                                                                                                                                                                                                                                                                                                                                                                                                                                                                                                                                                                                                                                                                                                                                                                                                                                                                                                                                                                                                                                                                                                                                                                                                                                                                                                                                                                                                                                                                                                                                                                                                                                                                                                                                                                                                                                                                                                         | ground and succession that is                                                                                                                                                                                                                                                                                                                                                                                                                                                                                                                                                                                                                                                                                                                                                                                                                                                                                                                                                                                                                                                                                                                                                                                                                                                                                                                                                                                                                                                                                                                                                                                                                                                                                                                                                                                                                                                                                                                                                                                                                                                                                                  |
|                                                                                                                                                                                                                                                                                                                                                                                                                                                                                                                                                                                                                                                                                                                                                                                                                                                                                                                                                                                                                                                                                                                                                                                                                                                                                                                                                                                                                                                                                                                                                                                                                                                                                                                                                                                                                                                                                                                                                                                                                                                                                                                                | STATISTICS IN A DESCRIPTION OF THE OWNER.                                                                                                                                                                                                                                                                                                                                                                                                                                                                                                                                                                                                                                                                                                                                                                                                                                                                                                                                                                                                                                                                                                                                                                                                                                                                                                                                                                                                                                                                                                                                                                                                                                                                                                                                                                                                                                                                                                                                                                                                                                                                                      |
|                                                                                                                                                                                                                                                                                                                                                                                                                                                                                                                                                                                                                                                                                                                                                                                                                                                                                                                                                                                                                                                                                                                                                                                                                                                                                                                                                                                                                                                                                                                                                                                                                                                                                                                                                                                                                                                                                                                                                                                                                                                                                                                                | and provide a start of the start party of the start                                                                                                                                                                                                                                                                                                                                                                                                                                                                                                                                                                                                                                                                                                                                                                                                                                                                                                                                                                                                                                                                                                                                                                                                                                                                                                                                                                                                                                                                                                                                                                                                                                                                                                                                                                                                                                                                                                                                                                                                                                                                            |
|                                                                                                                                                                                                                                                                                                                                                                                                                                                                                                                                                                                                                                                                                                                                                                                                                                                                                                                                                                                                                                                                                                                                                                                                                                                                                                                                                                                                                                                                                                                                                                                                                                                                                                                                                                                                                                                                                                                                                                                                                                                                                                                                |                                                                                                                                                                                                                                                                                                                                                                                                                                                                                                                                                                                                                                                                                                                                                                                                                                                                                                                                                                                                                                                                                                                                                                                                                                                                                                                                                                                                                                                                                                                                                                                                                                                                                                                                                                                                                                                                                                                                                                                                                                                                                                                                |
| station in the same                                                                                                                                                                                                                                                                                                                                                                                                                                                                                                                                                                                                                                                                                                                                                                                                                                                                                                                                                                                                                                                                                                                                                                                                                                                                                                                                                                                                                                                                                                                                                                                                                                                                                                                                                                                                                                                                                                                                                                                                                                                                                                            | the set of  |
|                                                                                                                                                                                                                                                                                                                                                                                                                                                                                                                                                                                                                                                                                                                                                                                                                                                                                                                                                                                                                                                                                                                                                                                                                                                                                                                                                                                                                                                                                                                                                                                                                                                                                                                                                                                                                                                                                                                                                                                                                                                                                                                                | Mark & Market                                                                                                                                                                                                                                                                                                                                                                                                                                                                                                                                                                                                                                                                                                                                                                                                                                                                                                                                                                                                                                                                                                                                                                                                                                                                                                                                                                                                                                                                                                                                                                                                                                                                                                                                                                                                                                                                                                                                                                                                                                                                                                                  |
| and the second                                                                                                                                                                                                                                                                                                                                                                                                                                                                                                                                                                                                                                                                                                                                                                                                                                                                                                                                                                                                                                                                                                                                                                                                                                                                                                                                                                                                                                                                                                                                                                                                                                                                                                                                                                                                                                                                                                                                                                                                                                                                                                                 |                                                                                                                                                                                                                                                                                                                                                                                                                                                                                                                                                                                                                                                                                                                                                                                                                                                                                                                                                                                                                                                                                                                                                                                                                                                                                                                                                                                                                                                                                                                                                                                                                                                                                                                                                                                                                                                                                                                                                                                                                                                                                                                                |
|                                                                                                                                                                                                                                                                                                                                                                                                                                                                                                                                                                                                                                                                                                                                                                                                                                                                                                                                                                                                                                                                                                                                                                                                                                                                                                                                                                                                                                                                                                                                                                                                                                                                                                                                                                                                                                                                                                                                                                                                                                                                                                                                | And the second s |